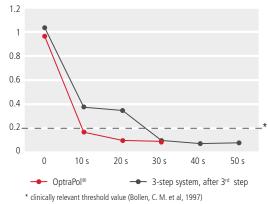

#### Surface gloss (gloss units)

Source: In vitro test of competitive polishing systems; composite: Tetric EvoCeram® (Dr S. Heintze, Ivoclar Vivadent, Schaan, 2009)

Literature:

Bollen, C. M., Lambrechts, P. & Quirynen, M. (1997). Comparison of surface roughness of oral hard materials to the threshold surface roughness for bacterial plaque retention: a review of the literature. Dent Mater, 13(4), 258-269.