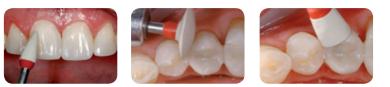

#### Innovative solution for efficient composite polishing

OptraPol<sup>®</sup> is an advanced one-step polishing system filled with micro-fine diamond crystals (filler content: up to 72 wt. %). Effective results are visible within seconds. OptraPol makes highly esthetic composite restorations shine with a beautiful natural lustre. Restorations are smoothed to a high gloss in a single step.

#### **High efficiency**

- High gloss after a short time and in only one step
- No need for changing tips
- 4 shapes for different treatment areas
- Also suitable for polishing amalgam