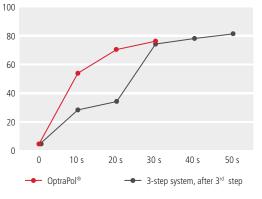

#### Surface gloss (gloss units)

Source: In vitro test of competitive polishing systems; composite: Tetric EvoCeram® (Dr S. Heintze, Ivoclar Vivadent, Schaan, 2009)

Literature:

Bollen, C. M., Lambrechts, P. & Quirynen, M. (1997). Comparison of surface roughness of oral hard materials to the threshold surface roughness for bacterial plaque retention: a review of the literature. Dent Mater, 13(4), 258-269.